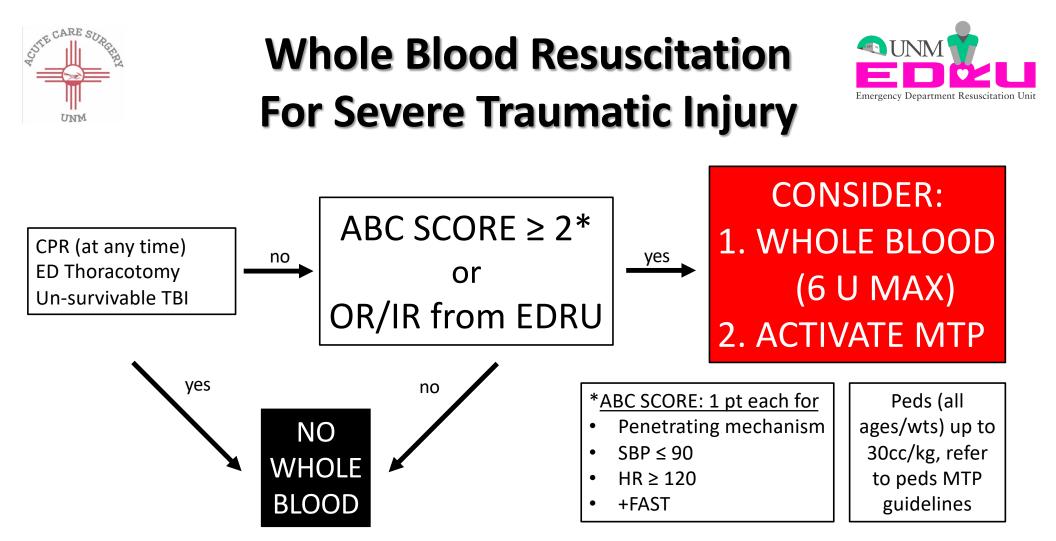

## Pediatric Massive Transfusion: Protocol Indications

Title: Pediatric Massive Transfusion Protocol Procedure and Information - Revised Owner: Department of Pathology, Transfusion Medicine Attending Physician Office: 505-272-4560 Effective Date: