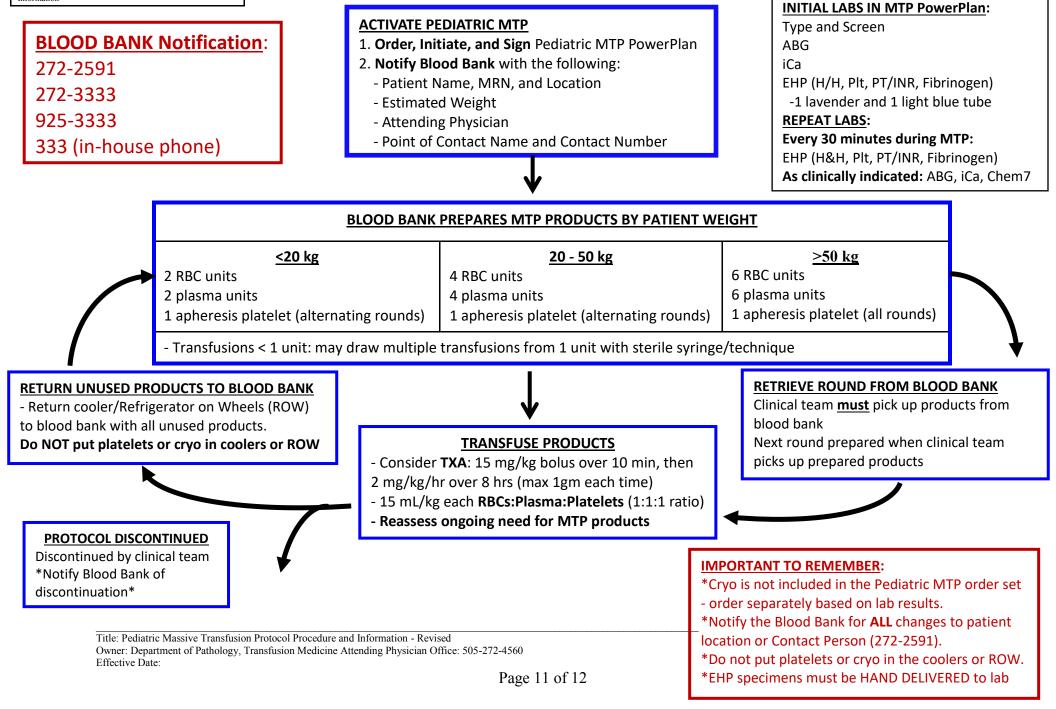

| Title:<br>Pediatric Massive Transfusion<br>Protocol Flowchart                    | Effective Date:                         |  |
|----------------------------------------------------------------------------------|-----------------------------------------|--|
| Applicability:<br>UNM University Hospital<br>Pediatric Patients                  | Document Owner:<br>Transfusion Medicine |  |
| Related Documents:<br>Pediatric Massive Transfusion Protocol (MTP) Procedure and |                                         |  |
| Information                                                                      |                                         |  |

## **Pediatric Massive Transfusion Protocol**

| Title:<br>Pediatric Massive Transfusion<br>Protocol Flowchart            | Effective Date:                         |
|--------------------------------------------------------------------------|-----------------------------------------|
| Applicability:<br>UNM University Hospital<br>Pediatric Patients          | Document Owner:<br>Transfusion Medicine |
| Related Documents:<br>Pediatric Massive Transfusion Proto<br>Information | col (MTP) Procedure and                 |