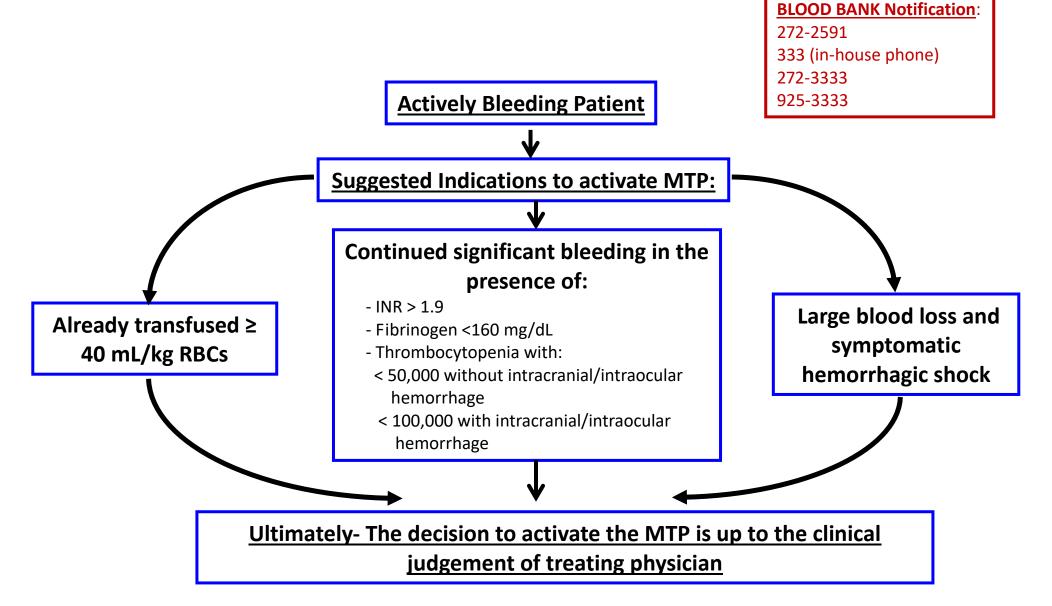

## Pediatric Massive Transfusion: Protocol Indications

Title: Pediatric Massive Transfusion Protocol Procedure and Information - Revised Owner: Department of Pathology, Transfusion Medicine Attending Physician Office: 505-272-4560 Effective Date: