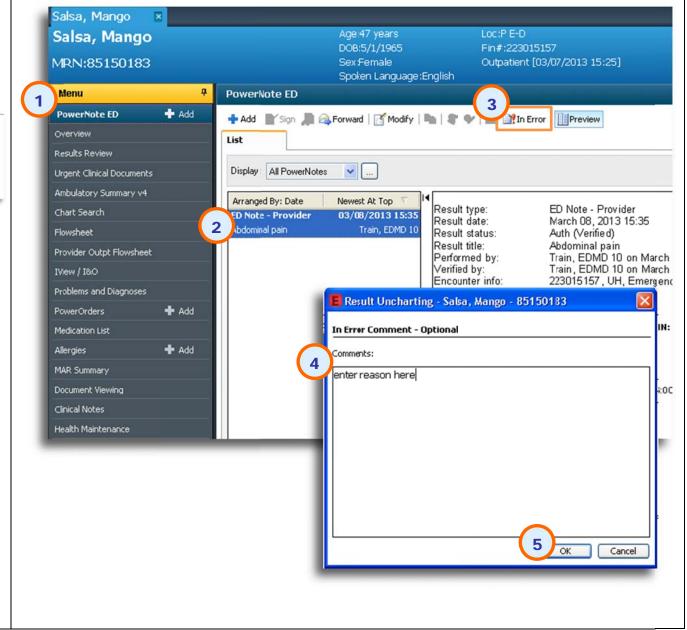

\* In Error Report \*

Only the original author of the note can In-Error a note.

- 1. Within the patient's chart, open **PowerNote.**
- 2. Open the document.
- 3. Click **In-Error** on the toolbar.
- 4. Type a **reason**.
- 5. Click OK.